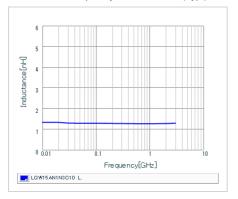

#### Chart of characteristic data (The charts below may show another part number which shares its characteristics.)

Inductance-Frequency characteristics (Typ.)

Q-Frequency characteristics (Typ.)

2 of 2

1. This datasheet is downloaded from the website of Murata Manufacturing Co., Ltd. Therefore, it's specifications are subject to change or our products in it may be discontinued without advance notice. Please check with our sales representatives or product engineers before ordering.