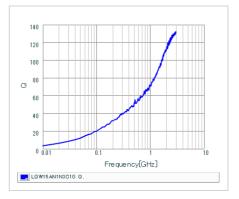

#### Chart of characteristic data (The charts below may show another part number which shares its characteristics.)

Inductance-Frequency characteristics (Typ.)

Q-Frequency characteristics (Typ.)

2 of 2

1. This datasheet is downloaded from the website of Murata Manufacturing Co., Ltd. Therefore, it's specifications are subject to change or our products in it may be discontinued without advance notice. Please check with our sales representatives or product engineers before ordering.