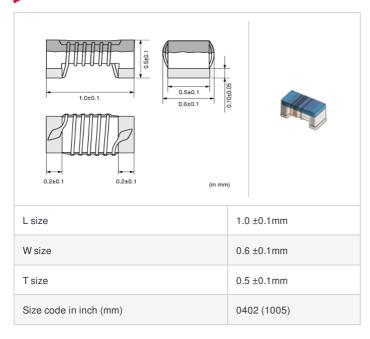

# **LQW15AN1N3C10#**

"#" indicates a package specification code.















< List of part numbers with package codes > LQW15AN1N3C10D , LQW15AN1N3C10B

## Shape



# References

| Packaging code | Specifications      | Minimum quantity |
|----------------|---------------------|------------------|
| D              | ф180mm Paper taping | 10000            |
| В              | Packing in bulk     | 500              |

|         | Mass (Typ.) |         |
|---------|-------------|---------|
| 1 piece |             | 0.0008g |

### **Specifications**

| Inductance                                                          | 1.3nH ±0.2nH |
|---------------------------------------------------------------------|--------------|
| Inductance test frequency                                           | 100MHz       |
| Rated current (Itemp) (Based on Temperature rise)                   | 1200mA       |
| Max. of DC resistance