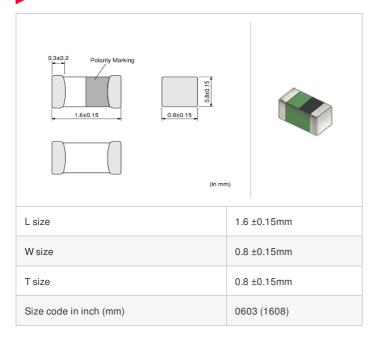

## Shape

# LQG18HN2N7S00# "#" indicates a package specification code.

< List of part numbers with package codes > LQG18HN2N7S00D , LQG18HN2N7S00J , LQG18HN2N7S00B