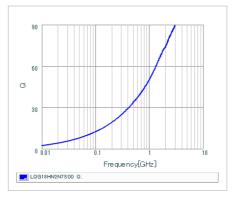

#### Chart of characteristic data (The charts below may show another part number which shares its characteristics.)

Inductance-Frequency characteristics (Typ.)

Q-Frequency characteristics (Typ.)

2 of 2

<sup>1.</sup> This datasheet is downloaded from the website of Murata Manufacturing Co., Ltd. Therefore, it's specifications are subject to change or our products in it may be discontinued without advance notice. Please check with our sales representatives or product engineers before ordering.