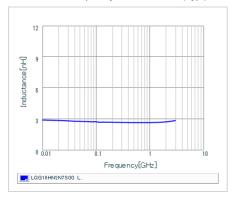

#### Chart of characteristic data (The charts below may show another part number which shares its characteristics.)

Inductance-Frequency characteristics (Typ.)

Q-Frequency characteristics (Typ.)

2 of 2

<sup>1.</sup> This datasheet is downloaded from the website of Murata Manufacturing Co., Ltd. Therefore, it's specifications are subject to change or our products in it may be discontinued without advance notice. Please check with our sales representatives or product engineers before ordering.